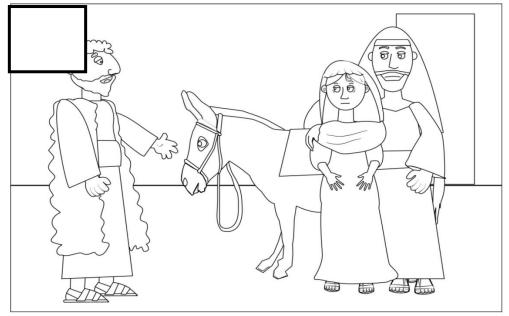

December Week 2

School Years R-2 Worksheet

NAME: \_\_\_\_\_

Order the pictures correctly by writing the correct number in the boxes provided. Once they are in the right order, colour in the pictures.

"Jesus is born" by Sue Bently at freebibleimages.org is licensed under CC BY-SA 3.0 / Resized from original