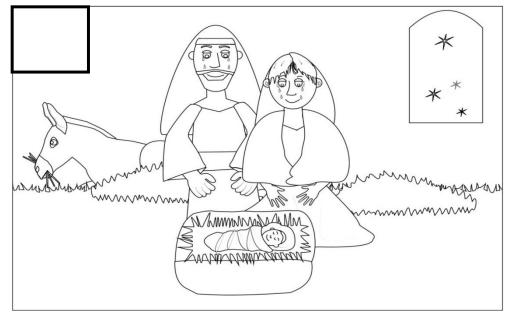

December Week 2

School Years R-2 Worksheet

NAME: \_\_\_\_\_

Order the pictures correctly by writing the correct number in the boxes provided. Once they are in the right order, colour in the pictures.

"Jesus is born" by Sue Bently at freebibleimages.org is licensed under CC BY-SA 3.0 / Resized from original