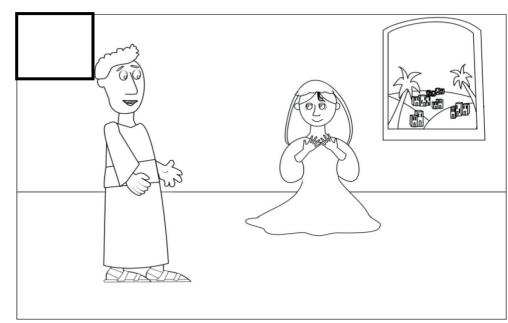

December Week 2

School Years R-2 Worksheet

NAME: \_\_\_\_\_

Order the pictures correctly by writing the correct number in the boxes provided. Once they are in the right order, colour in the pictures.

"Jesus is born" by Sue Bently at freebibleimages.org is licensed under CC BY-SA 3.0 / Resized from original