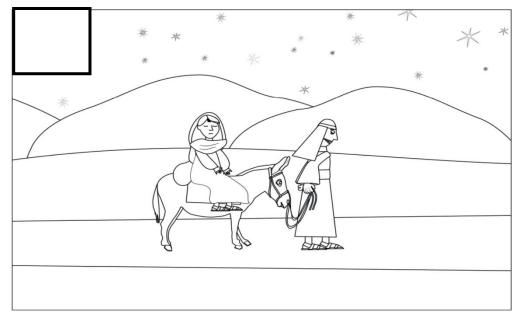

December Week 2

School Years R-2 Worksheet

NAME: \_\_\_\_\_

Order the pictures correctly by writing the correct number in the boxes provided. Once they are in the right order, colour in the pictures.

"Jesus is born" by Sue Bently at freebibleimages.org is licensed under CC BY-SA 3.0 / Resized from original